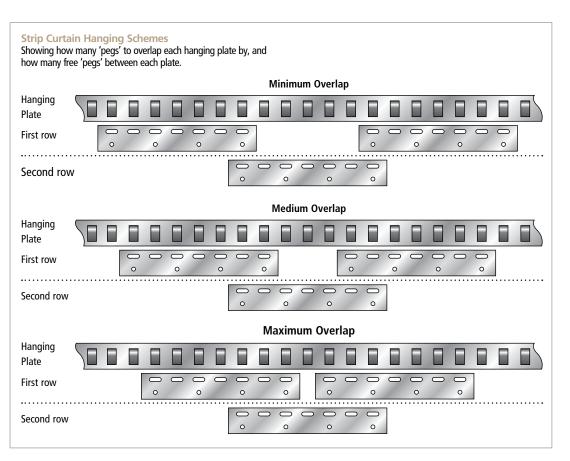

## **Quantities required**

- 1 Measure total height and width of doorway
- 2 Decide which 'Strip curtain hanging scheme' would be required
- **3** Calculate amount of curtain and fixings that will be required (Please contact us for advise if required).