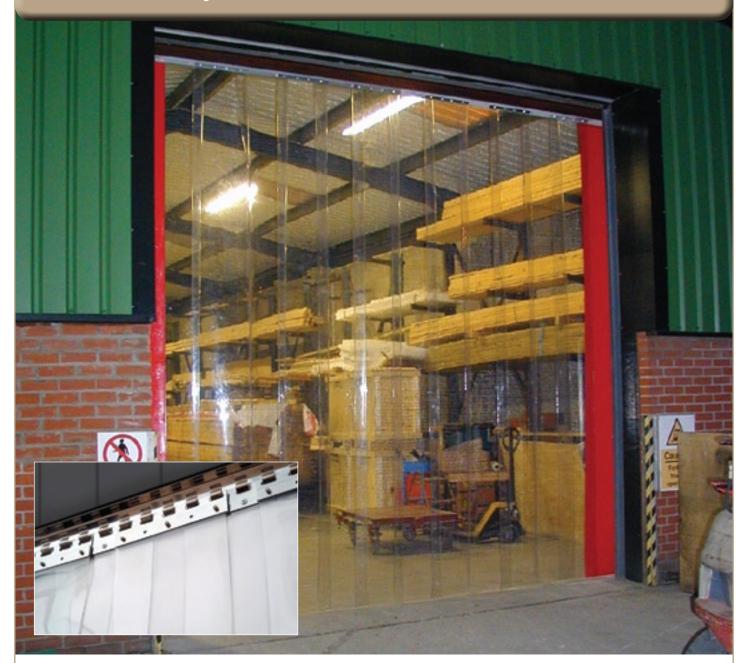

## **PVC Roll Strip Curtains**

The ideal factory and warehouse entrance draft and dust excluder

The Watco PVC Roll Strip Curtain is suitable for a wide range of industrial environments. For both internal and external use. Controlling the temperature and reducing dust is often of paramount importance, particularly during the winter and summer months, and it makes the working environment both more comfortable and productive.

## Watco PVC Roll Strip Curtain

The Watco PVC Roll Strip Curtain is very easily fitted. If you measure your doorway and opening we will cut the PVC strips to size and fit the hanging clamps; all that is required is installation of the hanging rail.