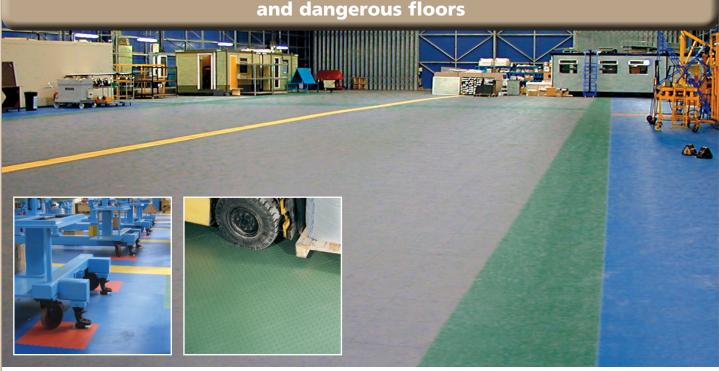

# **Interlocking Flooring**

The smart, quick and simple solution for damaged and dangerous floors

Watco Interlocking Flooring tiles are the ideal solution for covering damaged floor surfaces, where repair can be impractical and expensive.

Each tile is simply laid on the surface and tapped into place using a rubber mallet. As no glue is required tiles can easily be moved or replaced at little expense.

Watco Interlocking Flooring tiles are manufactured from highly durable 7mm thick PVC to the highest quality standards and are available in 2 styles and 7 colours to meet your requirements. Ideal for weak or contaminated surfaces which cannot be adequately cleaned to receive a coating.

## Suitable for floors that:

- Experience high levels of pedestrian or vehicular traffic
- Require regular access to the sub-floor

- Are subject to impact, abrasion or vibration
- Need good anti-slip or anti-fatigue properties
- Are damp, damaged or contaminated

Watco Interlocking Flooring is suitable for commercial applications such as retail outlets, passenger terminals, schools, offices and gyms as well as industrial applications including factories and warehouses.