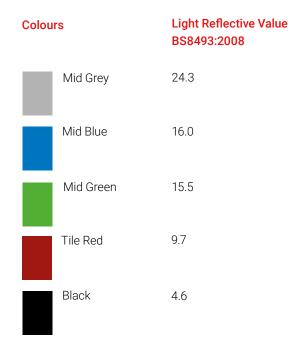

#### What is an LRV?

LRV stands for light reflective value and is measured in accordance with BS8493:2008. The LRV is measured using a Datacolour Spectro 700 Spectrophotometer. This machine captures the true spectral fingerprint of any colour, giving an accurate measurement of the amount of light that is reflected from the surface.

### **Reading the results**

An LRV runs on a scale of 0% - 100%. A perfect black would have a LRV of 0%, whilst a perfect white would have an LRV of 100% (neither of these currently exist!). If the colour has a LRV value of below 50%, you know the colour will be absorbing more light than it will be reflecting back into the room. The opposite applies for colours with an LRV value above 50%.

#### The Significance of LRV values

Reduce energy consumption by choosing colours with a high light reflective values as the amount of lighting required for safe operating conditions will be reduced.

To comply with the Equality Act 2010 there must be safe access throughout public buildings for people of all ages, genders, and disability levels. British Standard, BS 8300-2:2018 states that to meet the needs of visually impaired people, there must be sufficient contrast between building surfaces and their adjacent areas. In General, 30 points of contrast is recommended, however in some situations 20 or less may points may be acceptable.